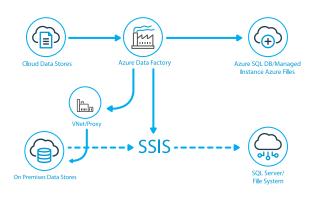

## **Azure Data Factory**

#### **Service Description**

- · Azure Data Factory is a service built for all data integration needs
- Visually integrate data sources using more than 90+ natively built connectors
- Cost-efficient and fully managed serverless cloud data integration tool that scales on demand

#### **KoçSistem Offerings**

- · Monitor service health and performance
- Service activation and configuration
- Scale up/down according to needs or define automation for scaling
- Manage Access Management and role definition
- Build integration pipeline joined with on-prem SSIS packages
- Integrate with Azure DB managed instance, develop ETL projects