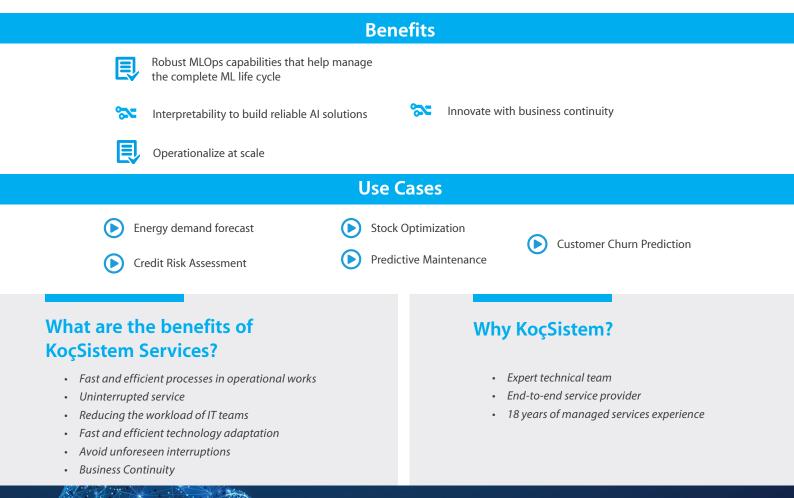

## **KoçSistem Offerings**

- Monitor service health and performance
- Service activation and configuration
- Scale up/down according to needs or define automation for scaling
- Manage Access Management and role definition
- Develop machine learning models according to needs
- Integrate with Azure data sources and publish reporting environments