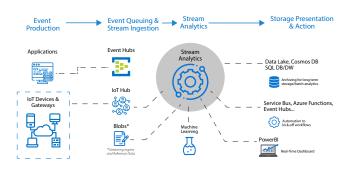

#### **Service Description**

- · Azure Stream Analytics is the real-time analytics service that is designed for mission-critical workload
- End-to-end serverless streaming pipeline
- Build streaming data pipelines and analyze millions of events at sub second latencies