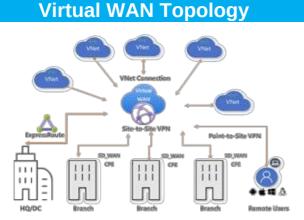

### What is Azure Virtual WAN?

Azure Virtual WAN is a networking service that provides optimized and automated branch connectivity to, and through, Azure. Azure regions serve as hubs that you can choose to connect your branches to. You can leverag the Azure backbone to also connect branches and enjoy branch-to-VNet connectivity.

### Virtural WAN Features

- Integrated connectivity solutions in hub and spoke Automate site-to-site configuration and connectivity between on-premises sites and an Azure hub.
- Automated spoke setup and configuration Connect your virtualetworks and workloads to the Azure hub seamlessly.
- **Intuitive troubleshooting** You can see the end-to-end flow within Azure, and then use this information to take required actions.